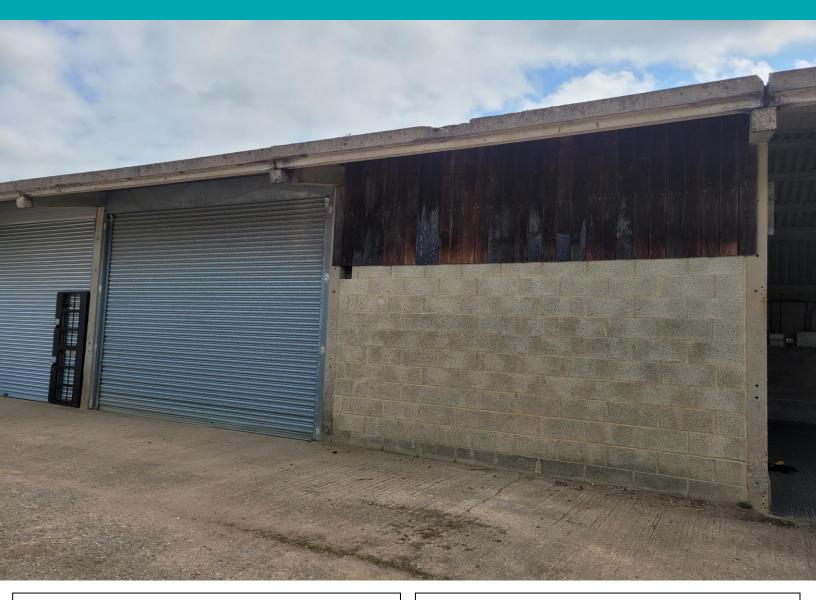

## 4-5 The Wood Barn, Lower Farm, Chisbury, SN8 3JA

A secure, well positioned concrete block portal frame industrial unit in a peaceful rural location with shared lavatory facilities.

The Wood Barn comes to a total of approximately 742 sq ft on the ground floor and will benefit from an up and over roller shutter door, electricity and allocated parking. Chisbury is within a short distance of the A4 which connects directly to Marlborough, Hungerford & Newbury.

- 742 sq ft across two bays.
- Immediate occupation available.
- FRI lease excluded from the L&T Act 1954.
- Services: Mains water & electricity.
- Not currently rated, predicted rateable value of £5,000 (eligible for small business rate relief).
- To let: £495 pcm + VAT Exclusive.
- Viewing by appointment; contact Andrew Stibbard on 07915 668232.